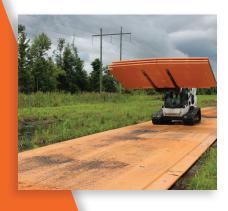

#### **MEGADECK® HD+ DESCRIPTION**

MegaDeck® HD+ composite construction mats provide strong, interlocking support for the toughest working conditions; MegaDeck® HD+ mats protect employees and equipment with heavy-duty roadways and work platforms. Overlapping flanges and vibration-resistant locking technology keep mats in place over any terrain.

### **MEGADECK® HD+ MAT FEATURES**

- Strad has partnered with Signature Systems to bring the MegaDeck® HD+ technology to the Canadian matting industry
- Strad is the preferred Canadian distributor for MegaDeck® HD+
- 7.5' x 14' MegaDeck® HD+ composite mat
- Spec sheet at: https://www.signature-systems.com/megadeck-hd
- Strad's retail price: \$2475 USD each, FOB Orlando, Florida
- Pin retail price \$24.95 USD (4 pins minimum recommended per mat; up to 8 can be used)
- 42 mats per US truck load