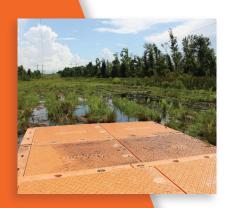

#### **MEGADECK® HD+ DESCRIPTION**

MegaDeck® HD+ composite construction mats provide strong, interlocking support for the toughest working conditions; MegaDeck® HD+ mats protect employees and equipment with heavy-duty roadways and work platforms. Overlapping flanges and vibration-resistant locking technology keep mats in place over any terrain.

### **MEGADECK® HD+ MAT FEATURES**

- Strad has partnered with Signature Systems to bring the MegaDeck® HD+ technology to the Canadian matting industry
- Strad is the preferred Canadian distributor for MegaDeck® HD+
- 7.5' x 14' MegaDeck® HD+ composite mat
- Spec sheet at: https://www.signature-systems.com/megadeck-hd
- Strad's retail price: \$2475 USD each, FOB Orlando, Florida
- Pin retail price \$24.95 USD (4 pins minimum recommended per mat; up to 8 can be used)
- 42 mats per US truck load