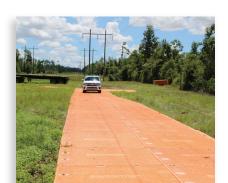

#### **MEGADECK® HD+ DESCRIPTION**

MegaDeck® HD+ composite construction mats provide strong, interlocking support for the toughest working conditions; MegaDeck® HD+ mats protect employees and equipment with heavy-duty roadways and work platforms. Overlapping flanges and vibration-resistant locking technology keep mats in place over any terrain.

### **MEGADECK® HD+ MAT FEATURES**

- Strad has partnered with Signature Systems to bring the MegaDeck® HD+ technology to the Canadian matting industry
- Strad is the preferred Canadian distributor for MegaDeck® HD+
- 7.5' x 14' MegaDeck® HD+ composite mat
- Spec sheet at: https://www.signature-systems.com/megadeck-hd
- Strad's retail price: \$2475 USD each, FOB Orlando, Florida
- Pin retail price \$24.95 USD (4 pins minimum recommended per mat; up to 8 can be used)
- 42 mats per US truck load